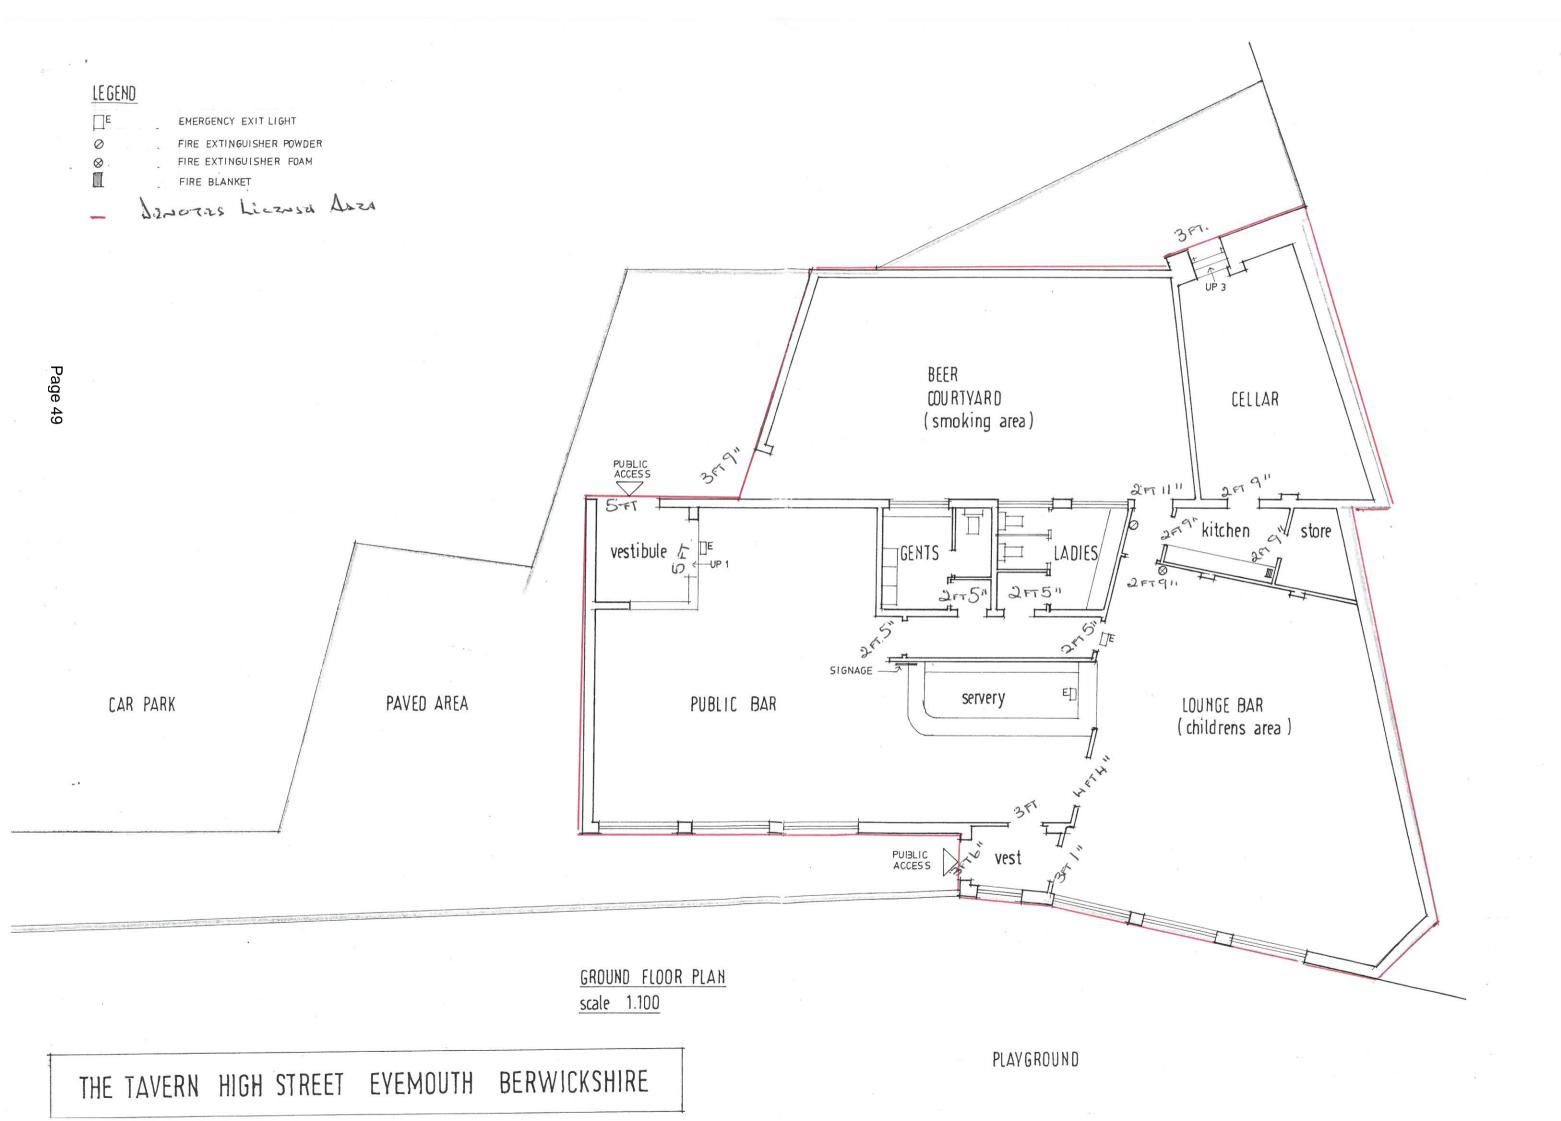

Representations received:
Police Scotland - none
Licensing Standards Officer - none
Health - none
Other - none

(ii) Partnership of Tavern Bar Cameron Crombie High Street and Anne Mark Eyemouth

Amendments to Operating Plan and Layout Plan -

Changes to existing core hours

Current Sunday On Sale Proposed Sunday On Sale

12.30pm to 11.30pm 11am to midnight

<u>Current Off Sale</u> (Monday to Sunday)<u>Proposed Off Sale</u>

(Monday to Sunday)

12.30pm to 10.00pm 11am to 10 pm Change seasonal demand explanation as per

Licensing Board policy

Addition of activities outwith core hours: restaurant, bar meals, receptions, club or group meetings, recorded music, indoor/outdoor sports and televised sports

Include outdoor drinking facilities within and outwith core hours

Change explanation in respect of outwith core hours entries

Change terms of children and young persons access to all public areas

Change layout plan to include defined outdoor drinking area

Representations received:

Police Scotland - none

Licensing Standards Officer - none

Health - none

Other - none